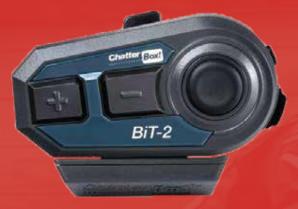

## BiT-2

(One Rider)

- Bluetooth (V4.1) Connection for 1 Rider
- GPS, Music simultaneous use
- Talk time 11 Hours
- Standby time 11 Days
- Automatic power saving
- Usable during charging
- Easy cradle install
- Water Resistant (IP-54)