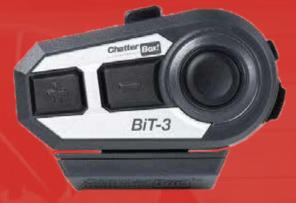

(Two Rider)

- Bluetooth (V4.1) Connection for 2 Riders
- Pairs independently to 2 Smartphones
- Up to 400m range b/w riders
- GPS, Music simultaneous use
- Universal Intercom w/ other BT brands

FCCCE

- VOX
- FM Radio
- Talk time 11 Hours
- Standby time 11 Days
- Automatic power saving
- Usable during charging
- Easy cradle install
- Water Resistant (IP-54)