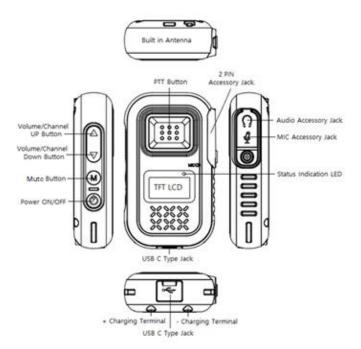

## How to clone MBR-400

- 1. Place the devices to clone close by and decide which device will be the "source" radio (pick only 1 source radio). Then, an unlimited number of devices can be "target" radios.
- 2. While pressing the "Volume/Channel UP key" of the source radio and turn the POWER key on.
- 3. While pressing the "Volume/Channel DOWN key" of the target radio and turn the POWER key on.