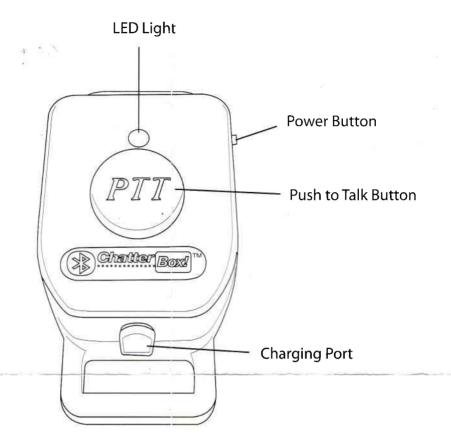

## **X1Slim Wireless PTT**

Powering ON wireless PTT button: Press and hold POWER button for 2-3 seconds until Blue LED light illuminates

Powering OFF wireless PTT button: Press and hold POWER button for 2-3 seconds until Red LED light illuminates

## Instructions for pairing wireless PTT to X1 SLIM:

1) Place PTT button in pairing mode: From the OFF position push and hold the POWER button until the Blue LED flashes rapidly

2) Place X1 SLIM in PTT pairing mode: From the OFF position push and hold PTT button while turning on the unit (turn vox knob). You will notice the LCD display will read "PT rd" and the Bluetooth logo will blink rapidly. The X1 SLIM is now in PTT pairing mode.

3) Allow 5-10 seconds for X1 SLIM and PTT to pair. When X1 SLIM and PTT button are successfully paired the Blue LED on the PTT button and X1 SLIM will blink in 1 second increments.

4) To complete pairing process you must turn off BOTH PTT button and X1 slim.

\* From this point forward both the PTT button and X1 SLIM will automatically pair when turned on. You must always turn the X1 SLIM on FIRST before turning on the Wireless PTT button.